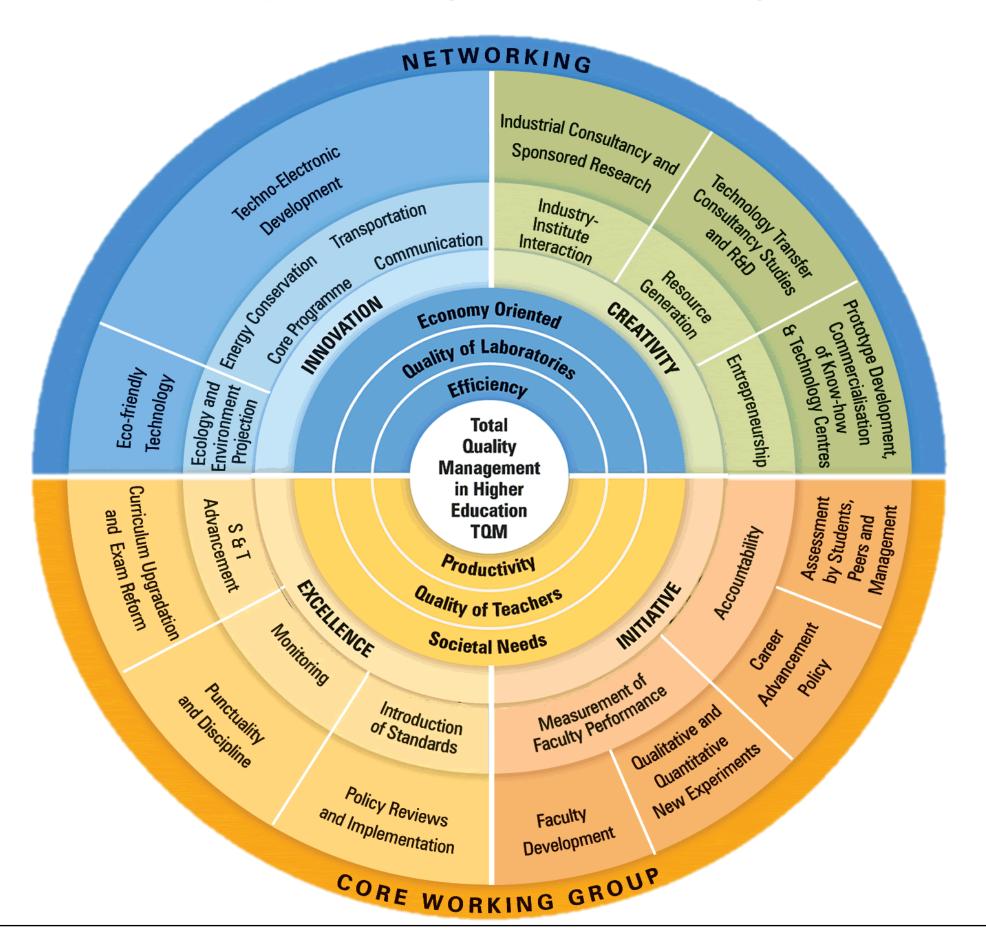

#### **Total Quality Management in Higher education**

#### **Advisory Committee on Education**

Governing Body

**Academic Council** 

Departmental Heads

Employers Feedback

Government Directives

Students Feedback

Alumni Feedback

Teacher's Feedback

Student Central Facility Feedback